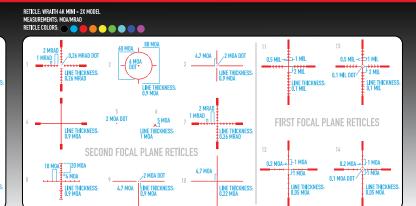

IFLESCOPE** 

PRESIDIO 3-18X50

### **RIFLESCOPE**

PRESIDIO 1-6X24

### PAGE: 58 - 59 MODEL: SM280

- POWERS ANY UNIT THAT USES A USB CABLE FOR CHARGING
   TOOLLESS PICATINNY QD

- 6,000 MAH
   RECHARGEABLE LITHIUM-POLYMER
   UNIVERSAL USB TYPE A

QUICK DETACH MINI BATTERY PACK

### PAGE: 32 - 33 MODEL: SM26

- FEATURES:
   RMR FOOTPRINT
   AUTOMATIC BRIGHTNESS ADJUSTMENTS
- DUAL POWER ABILITY

MINI SHOT M-SPEC M2- SOLAR

M - SPEC



WRAITH 4K MINI 4-32X40



DIGITAL DAY/NIGHT RIFLESCOPE

WRAITH 4K MINI 2-16X32



### DIGITAL DAY/NIGHT MONOCULA

WRAITH 4K MONOCULAR



1 X 8 DIGITAL ZOOM
 4K IMAGING
 IR ILLUMINATOR
 FULL COLOR DAYTIME IMAGING
 2 NIGHT VISION MODES
 VIDEO AND AUDIO RECORDING

MINI SHOT M-SPEC M3- SOLAR



### SIGHTMARK RETICLES



### WRAITH 4K MINI RIFLESCOPES pg 22-23





### WRAITH HD RIFLESCOPES pg 22-25



### LATITUDE RIFLESCOPES pg 12-13



### LATITUDE SPOTTING SCOPES pg 44-45



### PRESIDIO RIFLESCOPES pg 14-15



### **CORE HX RIFLESCOPES** pg 18-19



### CORE TX RIFLESCOPES pg 16-17



### ULTRA SHOT REFLEX SIGHTS pg 28-31



Few riflescopes possess the staggering features of the Wraith 4K Mini Family. Their 4K (3840x2160) CMOS sensor provides the clearest digital night vision imaging—and greatest detection range—of any commercially-available riflescopes. Technologically, Wraith 4K Minis dwarf the competition: Built-in videorecording, variable digital zoom and full-color, HD imaging on a flawless 1280x720 FLCOS screen. For its space-saving size and incredible price-point, the Wraith 4K Mini is amongst the finest riflescopes in the world today.