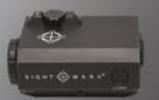

### PAGE: 58 - 59 MODEL: SM280

- POWERS ANY UNIT THAT USES A USB CABLE FOR CHARGING
   TOOLLESS PICATINNY QD

- 6,000 MAH
   RECHARGEABLE LITHIUM-POLYMER
   UNIVERSAL USB TYPE A

QUICK DETACH MINI BATTERY PACK