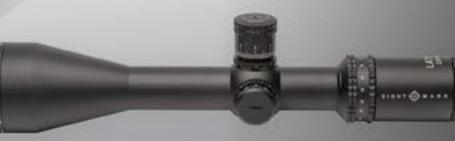

Sightmark's Presidio Riflescope Family brings class and integrity to the world of shooting optics. Ideal for medium- and long-range shooting, Presidios utilize crystal-clear, illuminated reticles to give shooters unparalleled accuracy. Tactically designed, their simple attachment levers, zero stop turrets and beaded grip make Presidios the straightforward scopes of choice for shooters of all levels.

FAST-FOCUS EYEPIECE

ZERO STOP TURRETS

30MM TUBE

FIRST OR SECOND FOCAL PLANE

1ST FOCAL PLANE COLOR: O MODEL: SM1314218

RETICLE: HDR2 MOA 2ND FOCAL PLANE COLOR: — MODEL: SM13142HD

MIL 1ST FOCAL PLANE COLOR:

MIL 1ST FOCAL PLANE COLOR: O MODEL: SM13141MR

| MAGNIFICATION<br>X OBJECTIVE LENS | TUBE<br>DIAMETER | EYE<br>RELIEF     | FIELD OF VIEW<br>@100 YDS/M     | PARALLAX<br>SETTING       | ADJUSTMENT<br>VALUE | WIND/ELEV,<br>ADJUSTMENT | DIMENSIONS                  | WEIGHT           | BATTERY |
|-----------------------------------|------------------|-------------------|---------------------------------|---------------------------|---------------------|--------------------------|-----------------------------|------------------|---------|
| 3-18 x 50 mm                      | 30 mm            | 3.8 in<br>98.5 mm | 36.7 - 6.1 ft<br>11.19 - 1.86 m | 15 yds - ∞<br>13.72 m - ∞ | .1 mil              | 26 mil / 26 mil          | 13 x 3.74 in<br>331 x 95 mm | 30.8 oz<br>873 g | CR2032  |