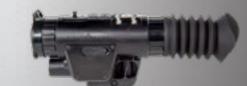

# WRAITH 4K

Sightmark's Wraith 4K Monocular is an optic with multi-mounting versatility. Evolved from the Wraith 4K Mini, this helmet-, handheld- or rifle-mounted optic provides users with a digital night vision optic that is technologically advanced and potentially hands-free. With 1-8x digital zoom, video-recording capabilities and a sleek polymer housing, this optic represents the future of digital night vision. Its auto-adjusting, integrated IR light is ideal for various environmental conditions, and its easy mounting & dismounting make the Wraith 4K Monocular a must-have for Sightmark customers!

### **WRAITH 4K MONOCULAR**

| MAGNIFICATION | LENS  | RESOLUTION                    | FRAME RATE              | TYPE                       | TYPE                      | RANGE            | DIMENSIONS                    | WEIGHT         | BATTERY                    |  |
|---------------|-------|-------------------------------|-------------------------|----------------------------|---------------------------|------------------|-------------------------------|----------------|----------------------------|--|
| 1x            | 17 mm | 3840 x 2160<br>with Recording | Up to 180 fps<br>@ 720p | NCG Mount<br>And Picatinny | Integrated /<br>Automatic | 200 yds<br>183 m | 5.15 x 2.75 in<br>131 x 70 mm | 13 oz<br>340 g | 2x CR123A<br>up to 4.4 hrs |  |