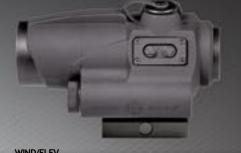

### ULTRA SHOT REFLEX SIGHTS pg 28-31

Few riflescopes possess the staggering features of the Wraith 4K Mini Family. Their 4K (3840x2160) CMOS sensor provides the clearest digital night vision imaging—and greatest detection range—of any commercially-available riflescopes. Technologically, Wraith 4K Minis dwarf the competition: Built-in videorecording, variable digital zoom and full-color, HD imaging on a flawless 1280x720 FLCOS screen. For its space-saving size and incredible price-point, the Wraith 4K Mini is amongst the finest riflescopes in the world today.

.308

**FULL COLOR** HD DISPLAY

ON-BOARD RECORDING

EASY ACCESS BATTERIES

DAY OR NIGHT **OPERATION** 

### **WRAITH 4K MINI 4-32X40**

| MAGNIFICATION              | OBJECTIVE<br>LENS | CAMERA<br>RESOLUTION          | FRAME RATE                     | MOUNT<br>TYPE      | ILLUMINATOR<br>TYPE       | NV DETECTION RANGE           | DIMENSIONS                    | WEIGHT            | BATTERY                    |  |
|----------------------------|-------------------|-------------------------------|--------------------------------|--------------------|---------------------------|------------------------------|-------------------------------|-------------------|----------------------------|--|
| 4x Optical<br>1-8x Digital | 40                | 3840 x 2160<br>with Recording | Up to 60 fps<br>(Interpolated) | Picatinny<br>Fixed | IR 850nm LED<br>Mountable | up to 300 yds<br>up to 274 m | 6.53 x 3.03 in<br>166 x 77 mm | 37.6 oz<br>1066 g | 2x CR123A<br>up to 4.4 hrs |  |