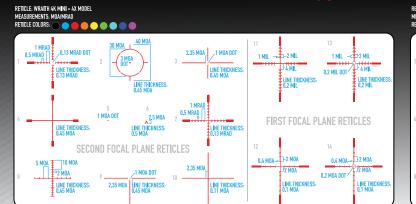

*RIFLESCOPE** 

PRESIDIO 3-18X50

### **RIFLESCOPE**

PRESIDIO 1-6X24

### PAGE: 58 - 59 MODEL: SM280

- POWERS ANY UNIT THAT USES A USB CABLE FOR CHARGING
   TOOLLESS PICATINNY QD

- 6,000 MAH
   RECHARGEABLE LITHIUM-POLYMER
   UNIVERSAL USB TYPE A

QUICK DETACH MINI BATTERY PACK

### PAGE: 32 - 33 MODEL: SM26

- FEATURES:
   RMR FOOTPRINT
   AUTOMATIC BRIGHTNESS ADJUSTMENTS
- DUAL POWER ABILITY

MINI SHOT M-SPEC M2- SOLAR

M - SPEC



WRAITH 4K MINI 4-32X40



DIGITAL DAY/NIGHT RIFLESCOPE

WRAITH 4K MINI 2-16X32



### DIGITAL DAY/NIGHT MONOCULA

WRAITH 4K MONOCULAR



1 X 8 DIGITAL ZOOM
 4K IMAGING
 IR ILLUMINATOR
 FULL COLOR DAYTIME IMAGING
 2 NIGHT VISION MODES
 VIDEO AND AUDIO RECORDING

MINI SHOT M-SPEC M3- SOLAR



### SIGHTMARK RETICLES



### WRAITH 4K MINI RIFLESCOPES pg 22-23





### WRAITH HD RIFLESCOPES pg 22-25



### LATITUDE RIFLESCOPES pg 12-13



### LATITUDE SPOTTING SCOPES pg 44-45



### PRESIDIO RIFLESCOPES pg 14-15



### **CORE HX RIFLESCOPES** pg 18-19



### CORE TX RIFLESCOPES pg 16-17



### ULTRA SHOT REFLEX SIGHTS pg 28-31



Few riflescopes possess the staggering features of the Wraith 4K Mini Family. Their 4K (3840x2160) CMOS sensor provides the clearest digital night vision imaging—and greatest detection range—of any commercially-available riflescopes. Technologically, Wraith 4K Minis dwarf the competition: Built-in videorecording, variable digital zoom and full-color, HD imaging on a flawless 1280x720 FLCOS screen. For its space-saving size and incredible price-point, the Wraith 4K Mini is amongst the finest riflescopes in the world today