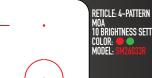

RETICLE: 14-PATTERN
MIL/MOA
1280 X 720 FLCOS DISPLAY
COLOR:

|                            |                   |                               |                                |                    |                           |                              |                              |                  |                            | 4 |
|----------------------------|-------------------|-------------------------------|--------------------------------|--------------------|---------------------------|------------------------------|------------------------------|------------------|----------------------------|---|
| MAGNIFICATION              | OBJECTIVE<br>LENS | CAMERA<br>RESOLUTION          | FRAME RATE                     | MOUNT<br>TYPE      | ILLUMINATOR<br>TYPE       | NV DETECTION RANGE           | DIMENSIONS                   | WEIGHT           | BATTERY                    | Ů |
| 2x Optical<br>1-8x Digital | 32 mm             | 3840 x 2160<br>with Recording | Up to 60 fps<br>(Interpolated) | Picatinny<br>Fixed | IR 850nm LED<br>Mountable | up to 300 yds<br>up to 274 m | 6.3 x 3.03 in<br>160 x 77 mm | 21.6 oz<br>612 g | 2x CR123A<br>up to 4.4 hrs |   |
|                            |                   |                               |                                |                    |                           |                              |                              |                  |                            |   |

NIGHT: BLACK & WHITE