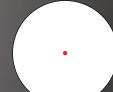

### ULTRA SHOT REFLEX SIGHTS pg 28-31

Few riflescopes possess the staggering features of the Wraith 4K Mini Family. Their 4K (3840x2160) CMOS sensor provides the clearest digital night vision imaging—and greatest detection range—of any commercially-available riflescopes. Technologically, Wraith 4K Minis dwarf the competition: Built-in videorecording, variable digital zoom and full-color, HD imaging on a flawless 1280x720 FLCOS screen. For its space-saving size and incredible price-point, the Wraith 4K Mini is amongst the finest riflescopes in the world today.

.308

**FULL COLOR** HD DISPLAY

ON-BOARD RECORDING

EASY ACCESS BATTERIES

DAY OR NIGHT **OPERATION** 

### **WRAITH 4K MINI 4-32X40**

| MAGNIFICATION              | OBJECTIVE<br>LENS | CAMERA<br>RESOLUTION          | FRAME RATE                     | MOUNT<br>TYPE      | ILLUMINATOR<br>TYPE       | NV DETECTION RANGE           | DIMENSIONS                    | WEIGHT            | BATTERY                    |  |
|----------------------------|-------------------|-------------------------------|--------------------------------|--------------------|---------------------------|------------------------------|-------------------------------|-------------------|----------------------------|--|
| 4x Optical<br>1-8x Digital | 40                | 3840 x 2160<br>with Recording | Up to 60 fps<br>(Interpolated) | Picatinny<br>Fixed | IR 850nm LED<br>Mountable | up to 300 yds<br>up to 274 m | 6.53 x 3.03 in<br>166 x 77 mm | 37.6 oz<br>1066 g | 2x CR123A<br>up to 4.4 hrs |  |