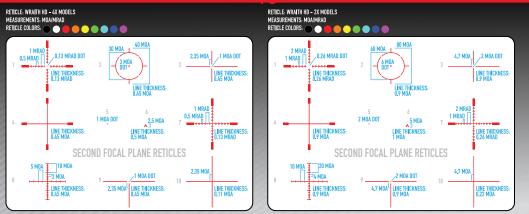

RIFLESCOPE**

PRESIDIO 1-6X24

### PAGE: 58 - 59 MODEL: SM280

- POWERS ANY UNIT THAT USES A USB CABLE FOR CHARGING
   TOOLLESS PICATINNY QD

- 6,000 MAH
   RECHARGEABLE LITHIUM-POLYMER
   UNIVERSAL USB TYPE A

QUICK DETACH MINI BATTERY PACK

### PAGE: 32 - 33 MODEL: SM26

- FEATURES:
   RMR FOOTPRINT
   AUTOMATIC BRIGHTNESS ADJUSTMENTS
- DUAL POWER ABILITY

MINI SHOT M-SPEC M2- SOLAR

M - SPEC



WRAITH 4K MINI 4-32X40



DIGITAL DAY/NIGHT RIFLESCOPE

WRAITH 4K MINI 2-16X32



### DIGITAL DAY/NIGHT MONOCULA

WRAITH 4K MONOCULAR



1 X 8 DIGITAL ZOOM
 4K IMAGING
 IR ILLUMINATOR
 FULL COLOR DAYTIME IMAGING
 2 NIGHT VISION MODES
 VIDEO AND AUDIO RECORDING

MINI SHOT M-SPEC M3- SOLAR



### SIGHTMARK RETICLES



### WRAITH 4K MINI RIFLESCOPES pg 22-23





### WRAITH HD RIFLESCOPES pg 22-25



### LATITUDE RIFLESCOPES pg 12-13



### LATITUDE SPOTTING SCOPES pg 44-45



### PRESIDIO RIFLESCOPES pg 14-15



### **CORE HX RIFLESCOPES** pg 18-19



### CORE TX RIFLESCOPES pg 16-17



### ULTRA SHOT REFLEX SIGHTS pg 28-31



Few riflescopes possess the staggering features of the Wraith 4K Mini Family. Their 4K (3840x2160) CMOS sensor provides the clearest digital night vision imaging—and greatest detection range—of any commercially-available riflescopes. Technologically, Wraith 4K Minis dwarf the competition: Built-in videorecording, variable digital zoom and full-color, HD imaging on a flawless 1280x720 FLCOS screen. For its space-saving size and incredible price-point, the Wraith 4K Mini is amongst the finest riflescopes in the world today.

.308

**FULL COLOR** HD DISPLAY

ON-B