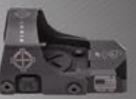

### PAGE: 32 - 33 MODEL: SM26

- FEATURES:
   RMR FOOTPRINT
   AUTOMATIC BRIGHTNESS ADJUSTMENTS
- DUAL POWER ABILITY

MINI SHOT M-SPEC M2- SOLAR

M - SPEC

WRAITH 4K MINI 4-32X40

DIGITAL DAY/NIGHT RIFLESCOPE

WRAITH 4K MINI 2-16X32