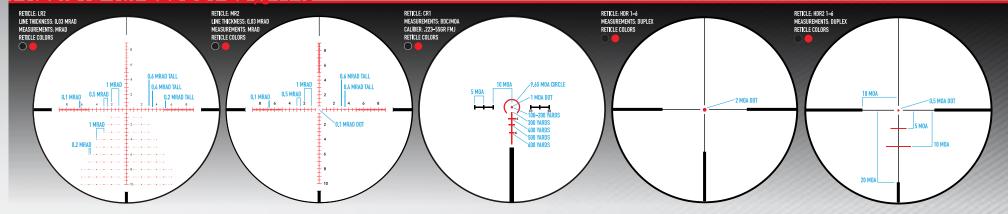

TOOLLESS PICATINNY QD

- 6,000 MAH
   RECHARGEABLE LITHIUM-POLYMER
   UNIVERSAL USB TYPE A

QUICK DETACH MINI BATTERY PACK

### PAGE: 32 - 33 MODEL: SM26

- FEATURES:
   RMR FOOTPRINT
   AUTOMATIC BRIGHTNESS ADJUSTMENTS
- DUAL POWER ABILITY

MINI SHOT M-SPEC M2- SOLAR

M - SPEC



WRAITH 4K MINI 4-32X40



DIGITAL DAY/NIGHT RIFLESCOPE

WRAITH 4K MINI 2-16X32



### DIGITAL DAY/NIGHT MONOCULA

WRAITH 4K MONOCULAR



1 X 8 DIGITAL ZOOM
 4K IMAGING
 IR ILLUMINATOR
 FULL COLOR DAYTIME IMAGING
 2 NIGHT VISION MODES
 VIDEO AND AUDIO RECORDING

MINI SHOT M-SPEC M3- SOLAR



### SIGHTMARK RETICLES



### WRAITH 4K MINI RIFLESCOPES pg 22-23





### WRAITH HD RIFLESCOPES pg 22-25



### LATITUDE RIFLESCOPES pg 12-13



### LATITUDE SPOTTING SCOPES pg 44-45



### PRESIDIO RIFLESCOPES pg 14-15



### **CORE HX RIFLESCOPES** pg 18-19



### CORE TX RIFLESCOPES pg 16-17



### ULTRA SHOT REFLEX SIGHTS pg 28-31



Few riflescopes possess the staggering features of the Wraith 4K Mini Family. Their 4K (3840x2160) CMOS sensor provides the clearest digital night vision imaging—and greatest detection range—of any commercially-available riflescopes. Technologically, Wraith 4K Minis dwarf the competition: Built-in videorecording, variable digital zoom and full-color, HD imaging on a flawless 1280x720 FLCOS screen. For its space-saving size and incredible price-point, the Wraith 4K Mini is amongst the finest riflescopes in the world today.

.308

**FULL COLOR** HD DISPLAY

ON-BOARD RECORDING

EASY ACCESS BATTERIES

DAY OR NIGHT **OPERATION** 







### **WRAITH 4K MINI 4-32X40**

| MAGNIFI