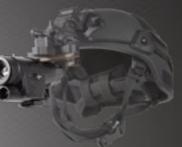

# WRAITH 4K

Sightmark's Wraith 4K Monocular is an optic with multi-mounting versatility. Evolved from the Wraith 4K Mini, this helmet-, handheld- or rifle-mounted optic provides users with a digital night vision optic that is technologically advanced and potentially hands-free. With 1-8x digital zoom, video-recording capabilities and a sleek polymer housing, this optic represents the future of digital night vision. Its auto-adjusting, integrated IR light is ideal for various environmental conditions, and its easy mounting & dismounting make the Wraith 4K Monocular a must-have for Sightmark customers!

HELMET MOUNTABLE

ON-BOARD RECORDING

4K DIGITAL IMAGING

BUILT-IN IR LIGHT

INCLUDES

WEAPON MOUNTABLE

IELMET MOUNT OPTION

1280 X 720 FLCOS DISPLAY Model: SM18050