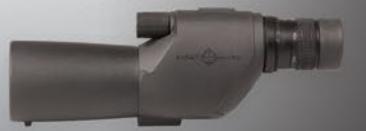

60X60 SE

| MAGNIFICATION<br>X OBJECTIVE LENS | CLOSE FOCUS<br>DISTANCE | EYE<br>RELIEF                 | FIELD OF VIEW<br>@1000 YDS/M     | EXIT PUPIL<br>DIAMETER | OPTICAL<br>TYPE | TWILIGHT<br>INDEX | DIMENSIONS                      | WEIGHT              | RESOLUTION |
|-----------------------------------|-------------------------|-------------------------------|----------------------------------|------------------------|-----------------|-------------------|---------------------------------|---------------------|------------|
| 20-60 x 60 mm                     | 14 ft<br>4.26 m         | 0.6 - 0.55 in<br>15.2 - 14 mm | 107.4 - 52.5 ft<br>35.8 - 17.5 m | 3 – 1 mm               | Porro<br>Prism  | 34.6 - 60         | 13.9 x 4.7 in<br>353 x 119.4 mm | 36.6 oz<br>1037.6 g | 2.7"       |



11-33X

### SOLITUDE 11-33X50 SE

| MAGNIFICATION<br>X OBJECTIVE LENS | CLOSE FOCUS<br>DISTANCE | EYE<br>RELIEF                  | FIELD OF VIEW<br>@1000 YDS/M     | EXIT PUPIL<br>DIAMETER | OPTICAL<br>TYPE | TWILIGHT<br>INDEX | DIMENSIONS                        | WEIGHT             | RESOLUTION |
|-----------------------------------|-------------------------|--------------------------------|----------------------------------|------------------------|-----------------|-------------------|-----------------------------------|--------------------|------------|
| 11 - 33 x 50 mm                   | 7.5 ft<br>2.3 m         | 0.56 - 0.47 in<br>15 - 11.9 mm | 157.2 - 77.1 ft<br>52.4 - 25.7 m | 4.5 – 1.5 mm           | Porro<br>Prism  | 23.4 - 40.6       | 11.2 x 4.7 in<br>284.5 x 119.4 mm | 22.