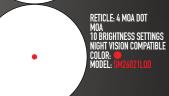

### WRAITH HD 4-32X50

5 4 7

RETICLE: 10-PATTERN
MIL/MOA
1280 X 720 FLCOS DISPLAY
COLOR:
MODEL: SM18021

RETICLE: 10-PATTERN
MIL/MOA
1280 X 720 FLCOS DISPLAY
COLOR: