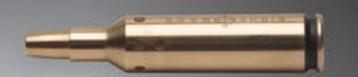

### CORE TX 8.5-25X50

| MAGNIFICATION<br>X OBJECTIVE LENS | TUBE<br>DIAMETER | EYE<br>RELIEF             | FIELD OF VIEW<br>@100 YDS/M  | PARALLAX<br>SETTING   | ADJUSTMENT<br>VALUE | WIND/ELEV,<br>ADJUSTMENT | DIMENSIONS                     | WEIGHT         | BATTERY |
|-----------------------------------|------------------|---------------------------|------------------------------|-----------------------|---------------------|--------------------------|--------------------------------|----------------|---------|
| 8.5-25 x 50 mm                    | 30 mm            | 4 - 3.7 in<br>102 - 94 mm | 12.7 - 4.2 ft<br>4.2 - 1.4 m | 10 yds - ∞<br>9 m - ∞ | 1/8 moa             | 40 moa / 40 moa          | 14.1 x 2.5 in<br>358 x 63.5 mm | 29 oz<br>822 g | CR2032  |