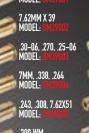

ecific in-chamber products, our boresights are designed to get you on target quickly without wasting ammo.

8 POINT PRECISION CALIBRATION

CONSTRUCTION

CARRYING CASE





### **RIFLE BORESIGHTS**

**PISTOL BORESIGHTS** 

BORESIGHT TYPE

| LASER<br>TYPE       | LASER<br>RANGE                | DOT SIZE<br>@ 100 YDS/M | BORESIGHT<br>TYPE | MATERIAL | AUTO-ACTIVATED | OPERATION          | BATTERY<br>TYPE | BATTERY<br>LIFE |
|---------------------|-------------------------------|-------------------------|-------------------|----------|----------------|--------------------|-----------------|-----------------|
| Red<br>632 - 650 Nm | up to 100 yds<br>up to 91.4 m | 2 in<br>50.8 mm         | In-Chamber        | Brass    | No             | Batteries Inserted | 2x AG5          | up to 1 hr      |





# SIGHTING TOOL

### **SPECIALTY BORESIGHTS**

| LASER<br>TYPE   | Laser<br>Range                | DOT SIZE<br>@ 100 YDS/M | BORESIGHT<br>TYPE | MATERIAL | AUTO-ACTIVATED | OPERATION                            | BATTERY<br>TYPE | BATTERY<br>LIFE |
|-----------------|-------------------------------|-------------------------|-------------------|----------|----------------|--------------------------------------|-----------------|-----------------|
| Red or<br>Green | up to 100 yds<br>up to 91.4 m | 2 in<br>50.8 mm         | In-Chamber        | Brass    | No             | Batteries Inserted<br>or Push Button | Varies          | up to 1 hr      |



### UNIVERSAL BORESIGHTS

| LASER           | LASER                         | DOT SIZE        | BORESIGHT  |          |                |