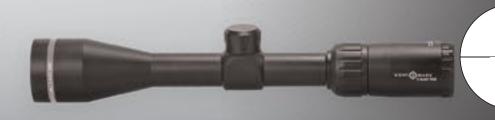

LASER Boresights 56 - 57

PAGE: 18 – 19 MODEL: \$4444145

PRESIDIO 5-30X56

PAGE: 18 – 19 Model: SM13

**RIFLESCOPE** 

PRESIDIO 3-18X50

### **RIFLESCOPE**

PRESIDIO 1-6X24