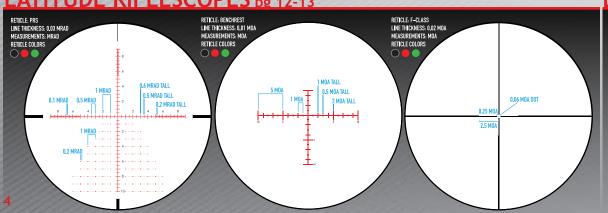

GE: 58 - 59 MODEL: SM280

- POWERS ANY UNIT THAT USES A USB CABLE FOR CHARGING
   TOOLLESS PICATINNY QD

- 6,000 MAH
   RECHARGEABLE LITHIUM-POLYMER
   UNIVERSAL USB TYPE A

QUICK DETACH MINI BATTERY PACK

### PAGE: 32 - 33 MODEL: SM26

- FEATURES:
   RMR FOOTPRINT
   AUTOMATIC BRIGHTNESS ADJUSTMENTS
- DUAL POWER ABILITY

MINI SHOT M-SPEC M2- SOLAR

M - SPEC



WRAITH 4K MINI 4-32X40



DIGITAL DAY/NIGHT RIFLESCOPE

WRAITH 4K MINI 2-16X32



### DIGITAL DAY/NIGHT MONOCULA

WRAITH 4K MONOCULAR



1 X 8 DIGITAL ZOOM
 4K IMAGING
 IR ILLUMINATOR
 FULL COLOR DAYTIME IMAGING
 2 NIGHT VISION MODES
 VIDEO AND AUDIO RECORDING

MINI SHOT M-SPEC M3- SOLAR



### SIGHTMARK RETICLES



### WRAITH 4K MINI RIFLESCOPES pg 22-23





### WRAITH HD RIFLESCOPES pg 22-25



### LATITUDE RIFLESCOPES pg 12-13



### LATITUDE SPOTTING SCOPES pg 44-45



### PRESIDIO RIFLESCOPES pg 14-15



### **CORE HX RIFLESCOPES** pg 18-19



### CORE TX RIFLESCOPES pg 16-17



### ULTRA SHOT REFLEX SIGHTS pg 28-31



Few riflescopes possess the staggering features of the Wraith 4K Mini Family. Their 4K (3840x2160) CMOS sensor provides the clearest digital night vision imaging—and greatest detection range—of any commercially-available riflescopes. Technologically, Wraith 4K Minis dwarf the competition: Built-in videorecording, variable digital zoom and full-color, HD imaging on a flawless 1280x720 FLCOS screen. For its space-saving size and incredible price-point, the Wraith 4K Mini is amongst the finest riflescopes in the world today.

.308

**FULL COLOR** HD DISPLAY

ON-BOARD RECORDING

EASY ACCESS BATTERIES