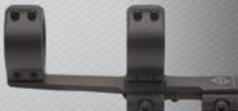

MOUNT: PICATINNY FIXED Model: SM18041.01

### WRAITH MINI LONG ACTION MOUNT

| WORKS                 | RIFLE              | TORQUE SPEC   | TORQUE SPEC   | MATERIAL |
|-----------------------|--------------------|---------------|---------------|----------|
| WITH                  | TYPE               | HEX           | RINGS         |          |
| Wraith 4K Mini models | Bolt Action –      | 30 - 40 in-lb | 30 - 40 in-lb | 6061-T6  |
|                       | Multiple Positions | 3.4 - 4.5 N.m | 3.4 - 4.5 N.m | Aluminum |