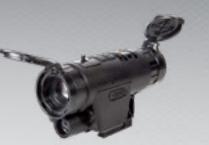

# WRAITH 4K

Sightmark's Wraith 4K Monocular is an optic with multi-mounting versatility. Evolved from the Wraith 4K Mini, this helmet-, handheld- or rifle-mounted optic provides users with a digital night vision optic that is technologically advanced and potentially hands-free. With 1-8x digital zoom, video-recording capabilities and a sleek polymer housing, this optic represents the future of digital night vision. Its auto-adjusting, integrated IR light is ideal for various environmental conditions, and its easy mounting & dismounting make the Wraith 4K Monocular a must-have for Sightmark customers!

HELMET MOUNTABLE

ON-BOARD RECORDING

4K DIGITAL IMAGING

BUILT-IN IR LIGHT

INCLUDES

WEAPON MOUNTABLE

IELMET MOUNT OPTION

1280 X 720 FLCOS DISPLAY Model: SM18050

### **WRAITH 4K MONOCULAR**

| MAGNIFICATION | LENS  | RESOLUTION                    | FRAME RATE              | TYPE                       | TYPE                      | RANGE            | DIMENSIONS                    | WEIGHT         | BATTERY                    |  |
|---------------|-------|-------------------------------|-------------------------|----------------------------|---------------------------|------------------|-------------------------------|----------------|----------------------------|--|
| 1x            | 17 mm | 3840 x 2160<br>with Recording | Up to 180 fps<br>@ 720p | NCG Mount<br>And Picatinny | Integrated /<br>Automatic | 200 yds<br>183 m | 5.15 x 2.75 in<br>131 x 70 mm | 13 oz<br>340 g | 2x CR123A<br>up to 4.4 hrs |  |