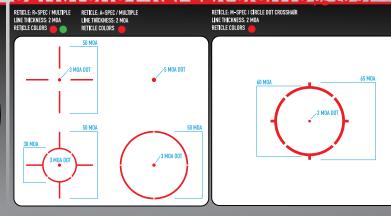

TERY PACK

### PAGE: 32 - 33 MODEL: SM26

- FEATURES:
   RMR FOOTPRINT
   AUTOMATIC BRIGHTNESS ADJUSTMENTS
- DUAL POWER ABILITY

MINI SHOT M-SPEC M2- SOLAR

M - SPEC



WRAITH 4K MINI 4-32X40



DIGITAL DAY/NIGHT RIFLESCOPE

WRAITH 4K MINI 2-16X32



### DIGITAL DAY/NIGHT MONOCULA

WRAITH 4K MONOCULAR



1 X 8 DIGITAL ZOOM
 4K IMAGING
 IR ILLUMINATOR
 FULL COLOR DAYTIME IMAGING
 2 NIGHT VISION MODES
 VIDEO AND AUDIO RECORDING

MINI SHOT M-SPEC M3- SOLAR



### SIGHTMARK RETICLES



### WRAITH 4K MINI RIFLESCOPES pg 22-23





### WRAITH HD RIFLESCOPES pg 22-25



### LATITUDE RIFLESCOPES pg 12-13



### LATITUDE SPOTTING SCOPES pg 44-45



### PRESIDIO RIFLESCOPES pg 14-15



### **CORE HX RIFLESCOPES** pg 18-19



### CORE TX RIFLESCOPES pg 16-17



### ULTRA SHOT REFLEX SIGHTS pg 28-31



Few riflescopes possess the staggering features of the Wraith 4K Mini Family. Their 4K (3840x2160) CMOS sensor provides the clearest digital night vision imaging—and greatest detection range—of any commercially-available riflescopes. Technologically, Wraith 4K Minis dwarf the competition: Built-in videorecording, variable digital zoom and full-color, HD imaging on a flawless 1280x720 FLCOS screen. For its space-saving size and incredible price-point, the Wraith 4K Mini is amongst the finest riflescopes in the world today.

.308

**FULL COLOR** HD DISPLAY

ON-BOARD RECORDING

EASY ACCESS BATTERIES

DAY OR NIGHT **OPERATION** 







### **WRAITH 4K MINI 4-32X40**

| MAGNIFICATION              | OBJECTIVE<br>LENS | CAMERA<br>RESOLUTION          | FRAME RATE                     | MOUNT<br>T