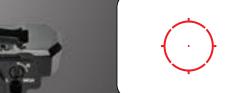

--------------|-------------------------|---------------------|--------------------------|-------------------------------|------------------|-------------------------|
| 1x            | 33 x 24 mm        | Motion Sensing/<br>12hr Auto Off | Magnesium Alloy<br>Aluminum Shield | Locking<br>Quick Detach | 1 moa               | 120 moa / 120 moa        | 4.01 x 2.32 in<br>102 x 59 mm | 10.2 oz<br>289 g | cr123A<br>up to 2000hrs |









| TMENT<br>.UE | WIND/ELEV.<br>ADJUSTMENT | DIMENSIONS                    | WEIGHT          | BATTERY                 |
|--------------|--------------------------|-------------------------------|-----------------|-------------------------|
| 10a          | 120 moa / 120 moa        | 4.01 x 2.32 in<br>102 x 59 mm | 9.6 oz<br>272 g | cr123A<br>up to 2000hrs |



RETICLE: CIRCLE DOT CROSSHAIR

### **ULTRA SHOT M-SPEC FMS**

| GNIFICATION | OBJECTIVE<br>LENS | AUTO ON/OFF                      | CONSTRUCTION                       | MOUNT<br>TYPE | ADJUSTMENT<br>VALUE | WIND/ELEV.<br>ADJUSTMENT | DIMENSIONS                    | WEIGHT          | BATTERY                 |
|-------------|-------------------|----------------------------------|------------------------------------|---------------|---------------------|--------------------------|-------------------------------|-----------------|-------------------------|
| 1x          | 33 x 24 mm        | Motion Sensing/<br>12hr Auto Off | Magnesium Alloy<br>Aluminum Shield | Fixed         | 1 moa               | 120 moa / 120 moa        | 4.01 x 2.32 in<br>102 x 59 mm | 9.6 oz<br>272 g | cr123A<br>up to