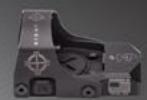

### PAGE: 32 - 33 MODEL: SM26

- FEATURES:
   RMR FOOTPRINT
   AUTOMATIC BRIGHTNESS ADJUSTMENTS
- DUAL POWER ABILITY

MINI SHOT M-SPEC M2- SOLAR

M - SPEC

WRAITH 4K MINI 4-32X40

DIGITAL DAY/NIGHT RIFLESCOPE

WRAITH 4K MINI 2-16X32