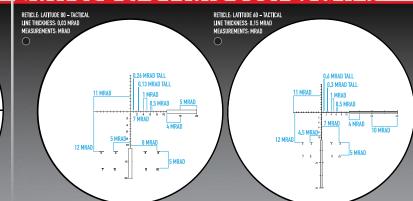

# LATITUDE

When it comes to precision shooting, Latitude riflescopes deliver premium optic performance. From high-stakes one-shot opportunities and dynamic PRS challenges and slow-fire, extended-distance shooting, Latitude Riflescopes deliver big on best-in-class precision riflescope features including first-and second-focal-plane reticles, MOA and MRAD options, illuminated reticles, adjustable parallax and diopters, external zero-stops, 34 mm tube platforms and our lifetime warranty.

ROBUST MAGNIFICATION RANGE

OVERSIZED, HIGH-PROFILE TURRETS

34 MM TUBE

SUN SHADE

UP TO 60MM OBJECTIVE LENS

RETICLE: F-CLASS MOA 2ND FOCAL PLANE COLOR: O O MODEL: SM13042FTR

RETICLE: PRS
MIL
1ST FOCAL PLANE
COLOR: O
MODEL: SM13042PR

**LATITUDE 6.25-25X56** 

| MAGNIFICATION<br>X OBJECTIVE LENS | TUBE<br>DIAMETER | EYE<br>RELIEF                | FIELD OF VIEW<br>@100 YDS/M | PARALLAX<br>SETTING    | ADJUSTMENT<br>VALUE | WIND/ELEV.<br>ADJUSTMENT           | DIMENSIONS                     | WEIGHT             | BATTERY |
|-----------------------------------|------------------|------------------------------|-----------------------------|------------------------|---------------------|------------------------------------|--------------------------------|--------------------|---------|
| 6.25-25 x 56 mm                   | 34 mm            | 4.7 - 4.2 in<br>120 - 107 mm | 16.1 – 4 ft<br>4.9 – 1.2 m  | 20 yds - ∞<br>18 m - ∞ | 1/4 moa<br>.1 mil   | 70 moa/ 110 moa<br>20 mil / 31 mil | 13.77 x 2.95 in<br>350 x 75 mm | 33.1 oz<br>938.4 g | CR2032  |

RETICLE: F-CLASS MOA 2ND FOCAL PLANE COLOR: • • • MODEL: SM130A3FT

LATITUDE 8-32X60

| MAGNIFICATION<br>X OBJECTIVE LENS | TUBE<br>DIAMETER | EYE<br>RELIEF                | FIELD OF VIEW<br>@100 YDS/M | PARALLAX<br>SETTING    | ADJUSTMENT<br>VALUE | WIND/ELEV.<br>ADJUSTMENT | DIMENSIONS                     | WEIGHT              | BATTERY |
|-----------------------------------|------------------|------------------------------|-----------------------------|------------------------|---------------------|--------------------------|--------------------------------|---------------------|---------|
| 8-32 x 60 mm                      | 34 mm            | 4.7 - 4.2 in<br>120 - 107 mm | 12.4 – 4.3 ft<br>4 – 1 m    | 20 yds - ∞<br>18 m - ∞ | 1/8 moa             | 70 moa / 110 moa         | 14.05 x 2.95 in<br>357 x 75 mm | 36.2 oz<br>1026.3 a | CR2032  |

RETIC MOA 2ND F COLO MODE

RETICLE: F-CLASS Moa 2nd focal plane Color: • • • Model: 3m13044ftr RETICLE: BENCHREST MOA 2ND FOCAL PLANE COLOR: O M MODEL: SM130448R

**LATITUDE 10-40X60** 

| MAGNIFICATION<br>X OBJECTIVE LENS | TUBE<br>DIAMETER | EYE<br>RELIEF                 | FIELD OF VIEW<br>@100 YDS/M  | PARALLAX<br>SETTING    | ADJUSTMENT<br>VALUE | WIND/ELEV.<br>ADJUSTMENT | DIMENSIONS                     | WEIGHT              | BATTERY |
|-----------------------------------|------------------|-------------------------------|------------------------------|------------------------|---------------------|--------------------------|--------------------------------|---------------------|---------|
| 10-40 x 60 mm                     | 34 mm            | 4.1 - 3.8 in<br>104 - 96.5 mm | 10 - 2.5 ft<br>3.04 - 0.76 m | 20 yds - ∞<br>18 m - ∞ | 1/8 moa             | 70 moa / 110 moa         | 14.05 x 2.95 in<br>357 x 75 mm | 36.2 oz<br>1026.3 g | CR2032  |