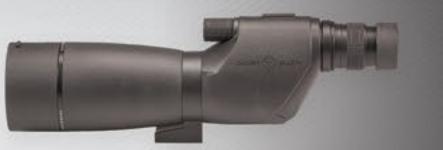

Sightmark's Presidio Riflescope Family brings class and integrity to the world of shooting optics. Ideal for medium- and long-range shooting, Presidios utilize crystal-clear, illuminated reticles to give shooters unparalleled accuracy. Tactically designed, their simple attachment levers, zero stop turrets and beaded grip make Presidios the straightforward scopes of choice for shooters of all levels.

### PRESIDIO 1-6X24

| MAGNIFICATION<br>X OBJECTIVE LENS | TUBE<br>DIAMETER | EYE<br>RELIEF               | FIELD OF VIEW<br>@100 YDS/M    | PARALLAX<br>SETTING | ADJUSTMENT<br>VALUE | WIND/ELEV,<br>ADJUSTMENT | DIMENSIONS                     | WEIGHT         | BATTERY |
|-----------------------------------|------------------|-----------------------------|--------------------------------|---------------------|---------------------|--------------------------|--------------------------------|----------------|---------|
| 1-6 x 24 mm                       | 30 mm            | 2.83 - 3.35 in<br>72 - 85mm | 111 - 18.33 ft<br>33.9 - 5.6 m | 100 yds<br>91 m     | 1/2 moa             | 170 moa / 250 moa        | 10.5 x 2.4 in<br>266.4 x 61 mm | 18 oz<br>510 g | CR2032  |