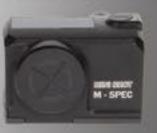

### PAGE: 32 - 33 MODEL: SM26

- FEATURES:
   RMR FOOTPRINT
   AUTOMATIC BRIGHTNESS ADJUSTMENTS
- DUAL POWER ABILITY

MINI SHOT M-SPEC M2- SOLAR

M - SPEC

WRAITH 4K MINI 4-32X40

DIGITAL DAY/NIGHT RIFLESCOPE

WRAITH 4K MINI 2-16X32