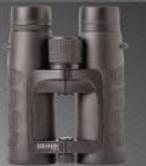

ur outdoor views into crystal-clear focus.

MAGNESIUM ALLOY HOUSING WITH RUBBER ARMOR

FULLY MULTI-COATED OPTICS

PHASE CORRECTIVE PRISM COATINGS

EXTRA LOW DISPERSION XD GLASS



### **SOLITUDE 10X42 XD**

| MAGNIFICATION    | CLOSE FOCUS   | EYE             | FIELD OF VIEW   | EXIT PUPIL | OPTICAL              | TWILIGHT | DIMENSIONS                |
|------------------|---------------|-----------------|-----------------|------------|----------------------|----------|---------------------------|
| X OBJECTIVE LENS | DISTANCE      | RELIEF          | @1000 YDS/M     | DIAMETER   | TYPE                 | INDEX    |                           |
| 10 x 42 mm       | 6.6 ft<br>2 m | 0.6 in<br>15 mm | 340 ft<br>113 m | 4.27 mm    | BAK-4 Roof<br>Prisms | 20.2     | 6.7 x 2 in<br>170 x 51 mm |



10X

8X

RETICLE: NONE Model: SM12103



WEIGHT RESOLUTION

RETICLE: NONE Model: SM12102

### **SOLITUDE 8X42 XD**

|                                |                         |                    |                              |                        |                      |                   | Marie Contract            |                  |            |
|--------------------------------|-------------------------|--------------------|------------------------------|------------------------|----------------------|-------------------|---------------------------|------------------|------------|
| MAGNIFICATION X OBJECTIVE LENS | CLOSE FOCUS<br>DISTANCE | EYE<br>RELIEF      | FIELD OF VIEW<br>@1000 YDS/M | EXIT PUPIL<br>DIAMETER | OPTICAL<br>TYPE      | TWILIGHT<br>INDEX | DIMENSIONS