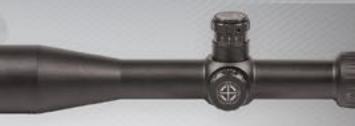

MIL 1ST FOCAL PLANE COLOR:

MIL 1ST FOCAL PLANE COLOR: O MODEL: SM13141MR

| MAGNIFICATION<br>X OBJECTIVE LENS | TUBE<br>DIAMETER | EYE<br>RELIEF     | FIELD OF VIEW<br>@100 YDS/M     | PARALLAX<br>SETTING       | ADJUSTMENT<br>VALUE | WIND/ELEV,<br>ADJUSTMENT | DIMENSIONS                  | WEIGHT           | BATTERY |
|-----------------------------------|------------------|-------------------|---------------------------------|---------------------------|---------------------|--------------------------|-----------------------------|------------------|---------|
| 3-18 x 50 mm                      | 30 mm            | 3.8 in<br>98.5 mm | 36.7 - 6.1 ft<br>11.19 - 1.86 m | 15 yds - ∞<br>13.72 m - ∞ | .1 mil              | 26 mil / 26 mil          | 13 x 3.74 in<br>331 x 95 mm | 30.8 oz<br>873 g | CR2032  |

Sightmark's Presidio Riflescope Family brings class and integrity to the world of shooting optics. Ideal for medium- and long-range shooting, Presidios utilize crystal-clear, illuminated reticles to give shooters unparalleled accuracy. Tactically designed, their simple attachment levers, zero stop turrets and beaded grip make Presidios the straightforward scopes of choice for shooters of all levels.