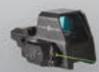

### ULTRA SHOT REFLEX SIGHTS pg 28-31

Few riflescopes possess the staggering features of the Wraith 4K Mini Family. Their 4K (3840x2160) CMOS sensor provides the clearest digital night vision imaging—and greatest detection range—of any commercially-available riflescopes. Technologically, Wraith 4K Minis dwarf the competition: Built-in videorecording, variable digital zoom and full-color, HD imaging on a flawless 1280x720 FLCOS screen. For its space-saving size and incredible price-point, the Wraith 4K Mini is amongst the finest riflescopes in the world today.