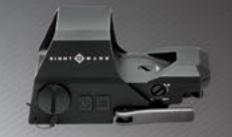

### ULTRA SHOT REFLEX SIGHTS pg 28-31

Few riflescopes possess the staggering features of the Wraith 4K Mini Family. Their 4K (3840x2160) CMOS sensor provides the clearest digital night vision imaging—and greatest detection range—of any commercially-available riflescopes. Technologically, Wraith 4K Minis dwarf the competition: Built-in videorecording, variable digital zoom and full-color, HD imaging on a flawless 1280x720 FLCOS screen. For its space-saving size and incredible price-point, the Wraith 4K Mini is amongst the finest riflescopes in the world today.