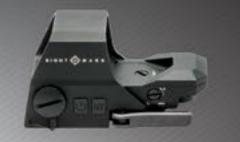

### ULTRA SHOT REFLEX SIGHTS pg 28-31

Few riflescopes possess the staggering features of the Wraith 4K Mini Family. Their 4K (3840x2160) CMOS sensor provides the clearest digital night vision imaging—and greatest detection range—of any commercially-available riflescopes. Technologically, Wraith 4K Minis dwarf the competition: Built-in videorecording, variable digital zoom and full-color, HD imaging on a flawless 1280x720 FLCOS screen. For its space-saving size and incredible price-point, the Wraith 4K Mini is amongst the finest riflescopes in the world today.