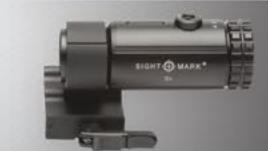

### PAGE: 58 - 59 MODEL: SM280

- POWERS ANY UNIT THAT USES A USB CABLE FOR CHARGING
   TOOLLESS PICATINNY QD

- 6,000 MAH
   RECHARGEABLE LITHIUM-POLYMER
   UNIVERSAL USB TYPE A

QUICK DETACH MINI BATTERY PACK