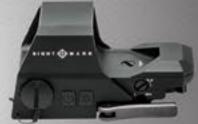

LE: 4-PATTERN MOA 10 Brightness Settings Color: Model: SM26031

| FICATION | OBJECTIVE<br>LENS | AUTO ON/OFF          | CONSTRUCTION                      | MOUNT<br>TYPE | ADJUSTMENT<br>VALUE | WIND/ELEV.<br>ADJUSTMENT | DIMENSIONS                    | WEIGHT           | BATTERY                 |
|----------|-------------------|----------------------|-----------------------------------|---------------|---------------------|--------------------------|-------------------------------|------------------|-------------------------|
| 1x       | 33 x 24 mm        | No/<br>1 hr Auto Off | Aluminum Alloy<br>Aluminum Shield | Quick Detach  | 1 moa               | 120 moa / 120 moa        | 4.33 x 2.28 in<br>110 x 58 mm | 10.7 oz<br>303 g | cr123A<br>up to 2000hrs |



INCLUDES INTEGRATED RED LASER





| <b>ULTRA SHO</b> | T R-SPEC          | DUAL SH     | OT (WITH RED LA | SER)          |                     |        |
|------------------|-------------------|-------------|-----------------|---------------|---------------------|--------|
| MAGNIFICATION    | OBJECTIVE<br>LENS | AUTO ON/OFF | CONSTRUCTION    | MOUNT<br>TYPE | ADJUSTMENT<br>VALUE | WIND/I |

| MAGNIFICATION | OBJECTIVE<br>LENS | AUTO ON/OFF          | CONSTRUCTION                      | MOUNT<br>TYPE | ADJUSTMENT<br>VALUE | WIND/ELEV,<br>ADJUSTMENT | DIMENSIONS                    | WEIGHT           | BATTERY                 |
|---------------|-------------------|----------------------|-----------------------------------|---------------|---------------------|--------------------------|-------------------------------|---