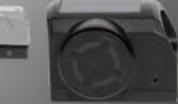

### PAGE: 32 - 33 MODEL: SM26

- FEATURES:
   RMR FOOTPRINT
   AUTOMATIC BRIGHTNESS ADJUSTMENTS
- DUAL POWER ABILITY

MINI SHOT M-SPEC M2- SOLAR

M - SPEC

WRAITH 4K MINI 4-32X40

DIGITAL DAY/NIGHT RIFLESCOPE

WRAITH 4K MINI 2-16X32