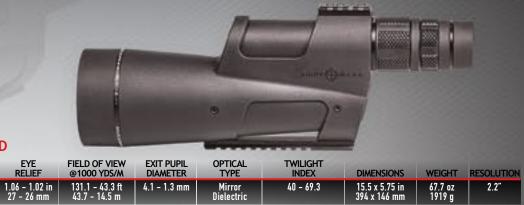

Sightmark's Presidio Riflescope Family brings class and integrity to the world of shooting optics. Ideal for medium- and long-range shooting, Presidios utilize crystal-clear, illuminated reticles to give shooters unparalleled accuracy. Tactically designed, their simple attachment levers, zero stop turrets and beaded grip make Presidios the straightforward scopes of choice for shooters of all levels.

FAST-FOCUS EYEPIECE

ZERO STOP TURRETS

30MM TUBE

FIRST OR SECOND FOCAL PLANE

1ST FOCAL PLANE COLOR: O MODEL: SM1314218

RETICLE: HDR2 MOA 2ND FOCAL PLANE COLOR: — MODEL: SM13142HD

### PRESIDIO 5-30X56

| MAGNIFICATION<br>X OBJECTIVE LENS | TUBE<br>DIAMETER | EYE<br>RELIEF    | FIELD OF VIEW<br>@100 YDS/M | PARALLAX<br>SETTING    | ADJUSTMENT<br>VALUE | WIND/ELEV.<br>ADJUSTMENT           | DIMENSIONS                     | WEIGHT           | BATTERY |
|-----------------------------------|------------------|------------------|-----------------------------|------------------------|---------------------|------------------------------------|--------------------------------|------------------|---------|
| 5-30 x 56 mm                      | 30 mm            | 3.74 in<br>95 mm | 22 - 3.7 ft<br>6.7 - 1.1 m  | 20 yds - ∞<br>18 m - ∞ | .1 mil<br>1/4 moa   | 26 mil / 26 mil<br>80 moa / 80 moa | 15.67 x 3.79 in<br>398 x 96 mm | 33 oz<br>935.5 g | CR2032  |