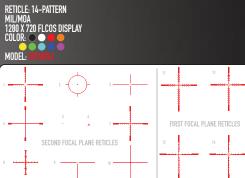

RETICLE: 14-PATTERN
MIL/MOA
1280 X 720 FLCOS DISPLAY
COLOR:

|                            |                   |                               |                                |                    |                           |                              |                              |                  |                            | 4 |
|----------------------------|-------------------|-------------------------------|--------------------------------|--------------------|---------------------------|------------------------------|------------------------------|------------------|----------------------------|---|
| MAGNIFICATION              | OBJECTIVE<br>LENS | CAMERA<br>RESOLUTION          | FRAME RATE                     | MOUNT<br>TYPE      | ILLUMINATOR<br>TYPE       | NV DETECTION RANGE           | DIMENSIONS                   | WEIGHT           | BATTERY                    | Ů |
| 2x Optical<br>1-8x Digital | 32 mm             | 3840 x 2160<br>with Recording | Up to 60 fps<br>(Interpolated) | Picatinny<br>Fixed | IR 850nm LED<br>Mountable | up to 300 yds<br>up to 274 m | 6.3 x 3.03 in<br>160 x 77 mm | 21.6 oz<br>612 g | 2x CR123A<br>up to 4.4 hrs |   |
|                            |                   |                               |                                |                    |                           |                              |                              |                  |                            |   |