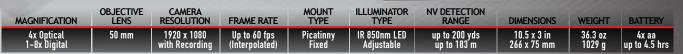

### **WRAITH HD 2-16X28**

DAY: FULL COLOR

NIGHT: BLACK & WHITE

| MAGNIFICATION | OBJECTIVE<br>LENS | CAMERA<br>RESOLUTION | FRAME RATE     | MOUNT<br>TYPE | ILLUMINATOR<br>TYPE | NV DETECTION<br>RANGE | DIMENSIONS    | WEIGHT  | BATTERY       |
|---------------|-------------------|----------------------|----------------|---------------|---------------------|-----------------------|---------------|---------|---------------|
| 2x Optical    | 28 mm             | 1920 x 1080          | Up to 60 fps   | Picatinny     | IR 850nm LED        | up to 200 yds         | 10 x 2.6 in   | 33.6 oz | 4x aa         |
| 1-8x Digital  |                   | with Recording       | (Interpolated) | Fixed         | Adjustable          | up to 183 m           | 255 x 65.5 mm | 952 g   | up to 4.5 hrs |