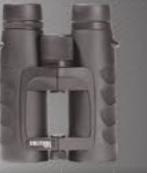

.

MAGNESIUM ALLOY HOUSING WITH RUBBER ARMOR

FULLY MULTI-COATED OPTICS

PHASE CORRECTIVE PRISM COATINGS

EXTRA LOW DISPERSION XD GLASS



### **SOLITUDE 10X42 XD**

| MAGNIFICATION    | CLOSE FOCUS   | EYE             | FIELD OF VIEW   | EXIT PUPIL | OPTICAL              | TWILIGHT | DIMENSIONS                |
|------------------|---------------|-----------------|-----------------|------------|----------------------|----------|---------------------------|
| X OBJECTIVE LENS | DISTANCE      | RELIEF          | @1000 YDS/M     | DIAMETER   | TYPE                 | INDEX    |                           |
| 10 x 42 mm       | 6.6 ft<br>2 m | 0.6 in<br>15 mm | 340 ft<br>113 m | 4.27 mm    | BAK-4 Roof<br>Prisms | 20.2     | 6.7 x 2 in<br>170 x 51 mm |



10X

8X

RETICLE: NONE Model: SM12103



WEIGHT RESOLUTION

RETICLE: NONE Model: SM12102

### **SOLITUDE 8X42 XD**

|                                |                         |                    |                              |                        |                      |                   | Marie Contract            |                  |            |
|--------------------------------|-------------------------|--------------------|------------------------------|------------------------|----------------------|-------------------|---------------------------|------------------|------------|
| MAGNIFICATION X OBJECTIVE LENS | CLOSE FOCUS<br>DISTANCE | EYE<br>RELIEF      | FIELD OF VIEW<br>@1000 YDS/M | EXIT PUPIL<br>DIAMETER | OPTICAL<br>TYPE      | TWILIGHT<br>INDEX | DIMENSIONS                | WEIGHT           | RESOLUTION |