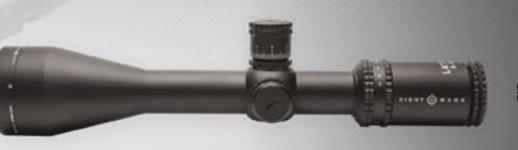

Sightmark's Presidio Riflescope Family brings class and integrity to the world of shooting optics. Ideal for medium- and long-range shooting, Presidios utilize crystal-clear, illuminated reticles to give shooters unparalleled accuracy. Tactically designed, their simple attachment levers, zero stop turrets and beaded grip make Presidios the straightforward scopes of choice for shooters of all levels.

FAST-FOCUS EYEPIECE

ZERO STOP TURRETS

30MM TUBE

FIRST OR SECOND FOCAL PLANE

1ST FOCAL PLANE COLOR: O MODEL: SM1314218

RETICLE: HDR2 MOA 2ND FOCAL PLANE COLOR: — MODEL: SM13142HD

### PRESIDIO 5-30X56

| MAGNIFICATION<br>X OBJECTIVE LENS | TUBE<br>DIAMETER | EYE<br>RELIEF    | FIELD OF VIEW<br>@100 YDS/M | PARALLAX<br>SETTING    | ADJUSTMENT<br>VALUE | WIND/ELEV.<br>ADJUSTMENT           | DIMENSIONS                     | WEIGHT           | BATTERY |
|-----------------------------------|------------------|------------------|-----------------------------|------------------------|---------------------|------------------------------------|--------------------------------|------------------|---------|
| 5-30 x 56 mm                      | 30 mm            | 3.74 in<br>95 mm | 22 - 3.7 ft<br>6.7 - 1.1 m  | 20 yds - ∞<br>18 m - ∞ | .1 mil<br>1/4 moa   | 26 mil / 26 mil<br>80 moa / 80 moa | 15.67 x 3.79 in<br>398 x 96 mm | 33 oz<br>935.5 g | CR2032  |