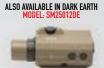

### PAGE: 58 - 59 MODEL: SM280

- POWERS ANY UNIT THAT USES A USB CABLE FOR CHARGING
   TOOLLESS PICATINNY QD

- 6,000 MAH
   RECHARGEABLE LITHIUM-POLYMER
   UNIVERSAL USB TYPE A

QUICK DETACH MINI BATTERY PACK