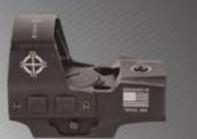

### ULTRA SHOT REFLEX SIGHTS pg 28-31

Few riflescopes possess the staggering features of the Wraith 4K Mini Family. Their 4K (3840x2160) CMOS sensor provides the clearest digital night vision imaging—and greatest detection range—of any commercially-available riflescopes. Technologically, Wraith 4K Minis dwarf the competition: Built-in videorecording, variable digital zoom and full-color, HD imaging on a flawless 1280x720 FLCOS screen. For its space-saving size and incredible price-point, the Wraith 4K Mini is amongst the finest riflescopes in the world today.