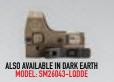

### PAGE: 32 - 33 MODEL: SM26

- FEATURES:
   RMR FOOTPRINT
   AUTOMATIC BRIGHTNESS ADJUSTMENTS
- DUAL POWER ABILITY

MINI SHOT M-SPEC M2- SOLAR

M - SPEC

WRAITH 4K MINI 4-32X40

DIGITAL DAY/NIGHT RIFLESCOPE

WRAITH 4K MINI 2-16X32