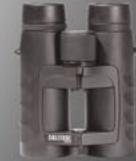

| Marie Contract            |                  |            |
|--------------------------------|-------------------------|--------------------|------------------------------|------------------------|----------------------|-------------------|---------------------------|------------------|------------|
| MAGNIFICATION X OBJECTIVE LENS | CLOSE FOCUS<br>DISTANCE | EYE<br>RELIEF      | FIELD OF VIEW<br>@1000 YDS/M | EXIT PUPIL<br>DIAMETER | OPTICAL<br>TYPE      | TWILIGHT<br>INDEX | DIMENSIONS                | WEIGHT           | RESOLUTION |
| 8 x 42 mm                      | 6.6 ft<br>2 m           | 0.65 in<br>16.6 mm | 426 ft<br>142 m              | 5.2 mm                 | BAK-4 Roof<br>Prisms | 17.8              | 6.7 x 2 in<br>170 x 51 mm | 26.7 oz<br>757 g | 4"         |



RETICLE: NONE Model: SM12101

### **SOLITUDE 7X36 XD**

| MAGNIFICATION<br>X OBJECTIVE LENS | CLOSE FOCUS<br>DISTANCE | EYE<br>RELIEF      | FIELD OF VIEW<br>@1000 YDS/M | EXIT PUPIL<br>DIAMETER | OPTICAL<br>TYPE      | TWILIGHT<br>INDEX | DIMENSIONS                    | WEIGHT           | RESOLUTION |
|-----------------------------------|-------------------------|--------------------|------------------------------|------------------------|----------------------|-------------------|-------------------------------|------------------|------------|
| 7 x 36 mm                         | 5.9 ft<br>1.8 m         | 0.67 in<br>16.8 mm | 477 ft<br>159 m              | 5.1 mm                 | BAK-4 Roof<br>Prisms | 15.8              | 5.9 x 2 in<br>149.8 x 50.8 mm | 23.7 oz<br>672 g | 4.3"