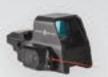

QUICK ACQUISITION









RETICLE: 4-PATTERN MOA 10 Brightness Settings Color: Model: SM26031

| FICATION | OBJECTIVE<br>LENS | AUTO ON/OFF          | CONSTRUCTION                      | MOUNT<br>TYPE | ADJUSTMENT<br>VALUE | WIND/ELEV.<br>ADJUSTMENT | DIMENSIONS                    | WEIGHT           | BATTERY                 |
|----------|-------------------|----------------------|-----------------------------------|---------------|---------------------|--------------------------|-------------------------------|------------------|-------------------------|
| 1x       | 33 x 24 mm        | No/<br>1 hr Auto Off | Aluminum Alloy<br>Aluminum Shield | Quick Detach  | 1 moa               | 120 moa / 120 moa        | 4.33 x 2.28 in<br>110 x 58 mm | 10.7 oz<br>303 g | cr123A<br>up to 2000hrs |



INCLUDES INTEGRATED RED LASER





| <b>ULTRA SHO</b> | T R-SPEC          | DUAL SH     | OT (WITH RED LA | SER)          |                     |        |
|------------------|-------------------|-------------|-----------------|---------------|---------------------|--------|
| MAGNIFICATION    | OBJECTIVE<br>LENS | AUTO ON/OFF | CONSTRUCTION    | MOUNT<br>TYPE | ADJUSTMENT<br>VALUE | WIND/I |

| MAGNIFICATION | OBJECTIVE<br>LENS | AUTO ON/OFF          | CONSTRUCTION                      | MOUNT<br>TYPE | ADJUSTMENT<br>VALUE | WIND/ELEV,<br>ADJUSTMENT | DIMENSIONS                    | WEIGHT           | BATTERY                 |
|---------------|-------------------|----------------------|-----------------------------------|---------------|---------------------|--------------------------|--