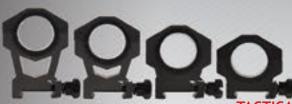

### WRAITH MINI LONG ACTION MOUNT

| WORKS                 | RIFLE              | TORQUE SPEC   | TORQUE SPEC   | MATERIAL |
|-----------------------|--------------------|---------------|---------------|----------|
| WITH                  | TYPE               | HEX           | RINGS         |          |
| Wraith 4K Mini models | Bolt Action –      | 30 - 40 in-lb | 30 - 40 in-lb | 6061-T6  |
|                       | Multiple Positions | 3.4 - 4.5 N.m | 3.4 - 4.5 N.m | Aluminum |

### WRAITH LONG ACTION MOUNT

| WORKS            | RIFLE              | TORQUE SPEC   | TORQUE SPEC   | MATERIAL |
|------------------|--------------------|---------------|---------------|----------|
| WITH             | TYPE               | HEX           | RINGS         |          |
| Wraith HD and    | Bolt Action –      | 30 - 40 in-lb | 30 - 40 in-lb | 6061-T6  |
| Wraith 4K models | Multiple Positions | 3.4 - 4.5 N.m | 3.4 - 4.5 N.m | Aluminum |