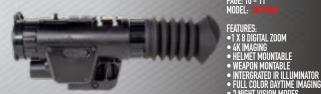

### DIGITAL DAY/NIGHT MONOCULA

WRAITH 4K MONOCULAR

1 X 8 DIGITAL ZOOM
 4K IMAGING
 IR ILLUMINATOR
 FULL COLOR DAYTIME IMAGING
 2 NIGHT VISION MODES
 VIDEO AND AUDIO RECORDING

MINI SHOT M-SPEC M3- SOLAR

# WRAITH 4K

Sightmark's Wraith 4K Monocular is an optic with multi-mounting versatility. Evolved from the Wraith 4K Mini, this helmet-, handheld- or rifle-mounted optic provides users with a digital night vision optic that is technologically advanced and potentially hands-free. With 1-8x digital zoom, video-recording capabilities and a sleek polymer housing, this optic represents the future of digital night vision. Its auto-adjusting, integrated IR light is ideal for various environmental conditions, and its easy mounting & dismounting make the Wraith 4K Monocular a must-have for Sightmark customers!

HELMET MOUNTABLE

ON-BOARD RECORDING

4K DIGITAL IMAGING

BUILT-IN IR LIGHT

INCLUDES

WEAPON MOUNTABLE

IELMET MOUNT OPTION

1280 X 720 FLCOS DISPLAY Model: SM18050