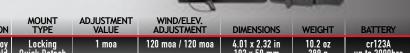

### PRESIDIO 5-30X56

| MAGNIFICATION<br>X OBJECTIVE LENS | TUBE<br>DIAMETER | EYE<br>RELIEF    | FIELD OF VIEW<br>@100 YDS/M | PARALLAX<br>SETTING    | ADJUSTMENT<br>VALUE | WIND/ELEV.<br>ADJUSTMENT           | DIMENSIONS                     | WEIGHT           | BATTERY |
|-----------------------------------|------------------|------------------|-----------------------------|------------------------|---------------------|------------------------------------|--------------------------------|------------------|---------|
| 5-30 x 56 mm                      | 30 mm            | 3.74 in<br>95 mm | 22 - 3.7 ft<br>6.7 - 1.1 m  | 20 yds - ∞<br>18 m - ∞ | .1 mil<br>1/4 moa   | 26 mil / 26 mil<br>80 moa / 80 moa | 15.67 x 3.79 in<br>398 x 96 mm | 33 oz<br>935.5 g | CR2032  |