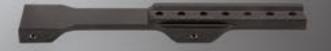

### WRAITH LONG ACTION MOUNT

| WORKS            | RIFLE              | TORQUE SPEC   | TORQUE SPEC   | MATERIAL |
|------------------|--------------------|---------------|---------------|----------|
| WITH             | TYPE               | HEX           | RINGS         |          |
| Wraith HD and    | Bolt Action –      | 30 - 40 in-lb | 30 - 40 in-lb | 6061-T6  |
| Wraith 4K models | Multiple Positions | 3.4 - 4.5 N.m | 3.4 - 4.5 N.m | Aluminum |