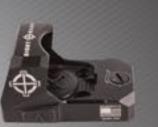

### ULTRA SHOT REFLEX SIGHTS pg 28-31

Few riflescopes possess the staggering features of the Wraith 4K Mini Family. Their 4K (3840x2160) CMOS sensor provides the clearest digital night vision imaging—and greatest detection range—of any commercially-available riflescopes. Technologically, Wraith 4K Minis dwarf the competition: Built-in videorecording, variable digital zoom and full-color, HD imaging on a flawless 1280x720 FLCOS screen. For its space-saving size and incredible price-point, the Wraith 4K Mini is amongst the finest riflescopes in the world today.