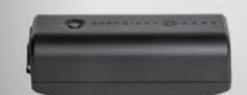

### PAGE: 58 - 59 MODEL: SM280

- POWERS ANY UNIT THAT USES A USB CABLE FOR CHARGING
   TOOLLESS PICATINNY QD

- 6,000 MAH
   RECHARGEABLE LITHIUM-POLYMER
   UNIVERSAL USB TYPE A

QUICK DETACH MINI BATTERY PACK