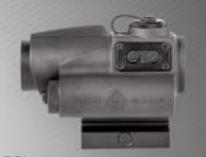

### PAGE: 32 - 33 MODEL: SM26

- FEATURES:
   RMR FOOTPRINT
   AUTOMATIC BRIGHTNESS ADJUSTMENTS
- DUAL POWER ABILITY

MINI SHOT M-SPEC M2- SOLAR

M - SPEC

WRAITH 4K MINI 4-32X40

DIGITAL DAY/NIGHT RIFLESCOPE

WRAITH 4K MINI 2-16X32