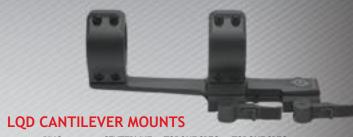

### WRAITH MINI LONG ACTION MOUNT

| WORKS                 | RIFLE              | TORQUE SPEC   | TORQUE SPEC   | MATERIAL |
|-----------------------|--------------------|---------------|---------------|----------|
| WITH                  | TYPE               | HEX           | RINGS         |          |
| Wraith 4K Mini models | Bolt Action –      | 30 - 40 in-lb | 30 - 40 in-lb | 6061-T6  |
|                       | Multiple Positions | 3.4 - 4.5 N.m | 3.4 - 4.5 N.m | Aluminum |

### WRAITH LONG ACTION MOUNT

| WORKS            | RIFLE              | TORQUE SPEC   | TORQUE SPEC   | MATERIAL |
|------------------|--------------------|---------------|---------------|----------|
| WITH             | TYPE               | HEX           | RINGS         |          |
| Wraith HD and    | Bolt Action –      | 30 - 40 in-lb | 30 - 40 in-lb | 6061-T6  |
| Wraith 4K models | Multiple Positions | 3.4 - 4.5 N.m | 3.4 - 4.5 N.m | Aluminum |