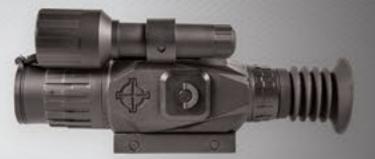

LASER Boresights 56 - 57

PAGE: 18 – 19 MODEL: \$4444145

PRESIDIO 5-30X56

PAGE: 18 – 19 Model: SM13

**RIFLESCOPE** 

PRESIDIO 3-18X50

### **RIFLESCOPE**

PRESIDIO 1-6X24

Sightmark's Presidio Riflescope Family brings class and integrity to the world of shooting optics. Ideal for medium- and long-range shooting, Presidios utilize crystal-clear, illuminated reticles to give shooters unparalleled accuracy. Tactically designed, their simple attachment levers, zero stop turrets and beaded grip make Presidios the straightforward scopes of choice for shooters of all levels.

FAST-FOCUS EYEPIECE

ZERO STOP TURRETS

30MM TUBE

FIRST OR SECOND FOCAL PLANE

1ST FOCAL PLANE COLOR: O MODEL: SM1314218

RETICLE: HDR2 MOA 2ND FOCAL PLANE COLOR: — MODEL: SM13142HD