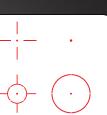

### SIGHTMARK RETICLES

RETICLE: 14-PATTERN
MIL/MOA
1280 X 720 FLCOS DISPLAY
COLOR:

|                            |                   |                               |                                |                    |                           |                              |                              |                  |                            | 4 |
|----------------------------|-------------------|-------------------------------|--------------------------------|--------------------|---------------------------|------------------------------|------------------------------|------------------|----------------------------|---|
| MAGNIFICATION              | OBJECTIVE<br>LENS | CAMERA<br>RESOLUTION          | FRAME RATE                     | MOUNT<br>TYPE      | ILLUMINATOR<br>TYPE       | NV DETECTION RANGE           | DIMENSIONS                   | WEIGHT           | BATTERY                    | Ů |
| 2x Optical<br>1-8x Digital | 32 mm             | 3840 x 2160<br>with Recording | Up to 60 fps<br>(Interpolated) | Picatinny<br>Fixed | IR 850nm LED<br>Mountable | up to 300 yds<br>up to 274 m | 6.3 x 3.03 in<br>160 x 77 mm | 21.6 oz<br>612 g | 2x CR123A<br>up to 4.4 hrs |   |
|                            |                   |                               |                                |                    |                           |                              |                              |                  |                            |   |

NIGHT: BLACK & WHITE