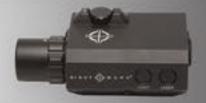

### PAGE: 58 - 59 MODEL: SM280

- POWERS ANY UNIT THAT USES A USB CABLE FOR CHARGING
   TOOLLESS PICATINNY QD

- 6,000 MAH
   RECHARGEABLE LITHIUM-POLYMER
   UNIVERSAL USB TYPE A

QUICK DETACH MINI BATTERY PACK