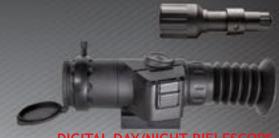

### PAGE: 32 - 33 MODEL: SM26

- FEATURES:
   RMR FOOTPRINT
   AUTOMATIC BRIGHTNESS ADJUSTMENTS
- DUAL POWER ABILITY

MINI SHOT M-SPEC M2- SOLAR

M - SPEC

WRAITH 4K MINI 4-32X40

DIGITAL DAY/NIGHT RIFLESCOPE

WRAITH 4K MINI 2-16X32

### DIGITAL DAY/NIGHT MONOCULA

WRAITH 4K MONOCULAR

1 X 8 DIGITAL ZOOM
 4K IMAGING
 IR ILLUMINATOR
 FULL COLOR DAYTIME IMAGING
 2 NIGHT VISION MODES
 VIDEO AND AUDIO RECORDING

MINI SHOT M-SPEC M3- SOLAR

### ULTRA SHOT REFLEX SIGHTS pg 28-31

Few riflescopes possess the staggering features of the Wraith 4K Mini Family. Their 4K (3840x2160) CMOS sensor provides the clearest digital night vision imaging—and greatest detection range—of any commercially-available riflescopes. Technologically, Wraith 4K Minis dwarf the competition: Built-in videorecording, variable digital zoom and full-color, HD imaging on a flawless 1280x720 FLCOS screen. For its space-saving size and incredible price-point, the Wraith 4K Mini is amongst the finest riflescopes in the world today.