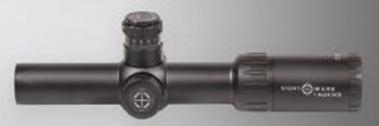

### **RIFLESCOPE**

PRESIDIO 1-6X24

### PRESIDIO 1-6X24

| MAGNIFICATION<br>X OBJECTIVE LENS | TUBE<br>DIAMETER | EYE<br>RELIEF               | FIELD OF VIEW<br>@100 YDS/M    | PARALLAX<br>SETTING | ADJUSTMENT<br>VALUE | WIND/ELEV,<br>ADJUSTMENT | DIMENSIONS                     | WEIGHT         | BATTERY |
|-----------------------------------|------------------|-----------------------------|--------------------------------|---------------------|---------------------|--------------------------|--------------------------------|----------------|---------|
| 1-6 x 24 mm                       | 30 mm            | 2.83 - 3.35 in<br>72 - 85mm | 111 - 18.33 ft<br>33.9 - 5.6 m | 100 yds<br>91 m     | 1/2 moa             | 170 moa / 250 moa        | 10.5 x 2.4 in<br>266.4 x 61 mm | 18 oz<br>510 g | CR2032  |

Sightmark's Presidio Riflescope Family brings class and integrity to the world of shooting optics. Ideal for medium- and long-range shooting, Presidios utilize crystal-clear, illuminated reticles to give shooters unparalleled accuracy. Tactically designed, their simple attachment levers, zero stop turrets and beaded grip make Presidios the straightforward scopes of choice for shooters of all levels.