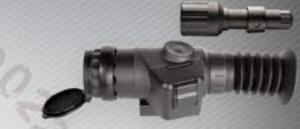

### PAGE: 32 - 33 MODEL: SM26

- FEATURES:
   RMR FOOTPRINT
   AUTOMATIC BRIGHTNESS ADJUSTMENTS
- DUAL POWER ABILITY

MINI SHOT M-SPEC M2- SOLAR

M - SPEC

WRAITH 4K MINI 4-32X40

DIGITAL DAY/NIGHT RIFLESCOPE

WRAITH 4K MINI 2-16X32

### DIGITAL DAY/NIGHT MONOCULA

WRAITH 4K MONOCULAR

1 X 8 DIGITAL ZOOM
 4K IMAGING
 IR ILLUMINATOR
 FULL COLOR DAYTIME IMAGING
 2 NIGHT VISION MODES
 VIDEO AND AUDIO RECORDING

MINI SHOT M-SPEC M3- SOLAR

### ULTRA SHOT REFLEX SIGHTS pg 28-31

Few riflescopes possess the staggering features of the Wraith 4K Mini Family. Their 4K (3840x2160) CMOS sensor provides the clearest digital night vision imaging—and greatest detection range—of any commercially-available riflescopes. Technologically, Wraith 4K Minis dwarf the competition: Built-in videorecording, variable digital zoom and full-color, HD imaging on a flawless 1280x720 FLCOS screen. For its space-saving size and incredible price-point, the Wraith 4K Mini is amongst the finest riflescopes in the world today.