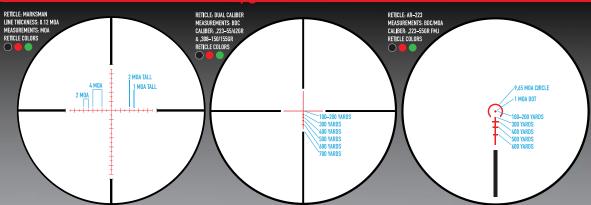

.500NE

**EXPOSED LOCKING TURRETS** 

30MM TUBES

ETCHED GLASS, ILLUMINATED RETICLES

STARTER RINGS FLIP-UP LENS COVERS

RETICLE: MARKSMAN MOA 2 XND FOCAL PLANE COLOR: OO MODEL: SM1307AMR

RETICLE: DUAL CALIBER MOA 2ND FOCAL PLANE COLOR: O O O MODEL : SM13072000

RETICLE: AR-223
MOA
2ND FOCAL PLANE
COLOR: 
MODEL: SM13082AR 2