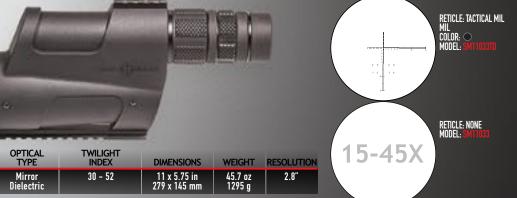

Sightmark's Presidio Riflescope Family brings class and integrity to the world of shooting optics. Ideal for medium- and long-range shooting, Presidios utilize crystal-clear, illuminated reticles to give shooters unparalleled accuracy. Tactically designed, their simple attachment levers, zero stop turrets and beaded grip make Presidios the straightforward scopes of choice for shooters of all levels.

FAST-FOCUS EYEPIECE

ZERO STOP TURRETS

30MM TUBE

FIRST OR SECOND FOCAL PLANE

1ST FOCAL PLANE COLOR: O MODEL: SM1314218

RETICLE: HDR2 MOA 2ND FOCAL PLANE COLOR: — MODEL: SM13142HD

MIL 1ST FOCAL PLANE COLOR:

MIL 1ST FOCAL PLANE COLOR: O MODEL: SM13141MR

| MAGNIFICATION<br>X OBJECTIVE LENS | TUBE<br>DIAMETER | EYE<br>RELIEF     | FIELD OF VIEW<br>@100 YDS/M     | PARALLAX<br>SETTING       | ADJUSTMENT<br>VALUE | WIND/ELEV,<br>ADJUSTMENT | DIMENSIONS                  | WEIGHT           | BATTERY |
|-----------------------------------|------------------|-------------------|---------------------------------|---------------------------|---------------------|--------------------------|-----------------------------|------------------|---------|
| 3-18 x 50 mm                      | 30 mm            | 3.8 in<br>98.5 mm | 36.7 - 6.1 ft<br>11.19 - 1.86 m | 15 yds - ∞<br>13.72 m - ∞ | .1 mil              | 26 mil / 26 mil          | 13 x 3.74 in<br>331 x 95 mm | 30.8 oz<br>873 g | CR2032  |