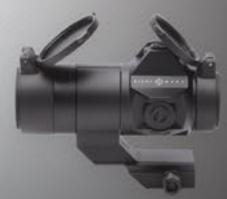

Sightmark's Presidio Riflescope Family brings class and integrity to the world of shooting optics. Ideal for medium- and long-range shooting, Presidios utilize crystal-clear, illuminated reticles to give shooters unparalleled accuracy. Tactically designed, their simple attachment levers, zero stop turrets and beaded grip make Presidios the straightforward scopes of choice for shooters of all levels.

FAST-FOCUS EYEPIECE

ZERO STOP TURRETS

30MM TUBE

FIRST OR SECOND FOCAL PLANE

1ST FOCAL PLANE COLOR: O MODEL: SM1314218

RETICLE: HDR2 MOA 2ND FOCAL PLANE COLOR: — MODEL: SM13142HD

### PRESIDIO 1-6X24

| MAGNIFICATION<br>X OBJECTIVE LENS | TUBE<br>DIAMETER | EYE<br>RELIEF               | FIELD OF VIEW<br>@100 YDS/M    | PARALLAX<br>SETTING | ADJUSTMENT<br>VALUE | WIND/ELEV,<br>ADJUSTMENT | DIMENSIONS                     | WEIGHT         | BATTERY |
|-----------------------------------|------------------|-----------------------------|--------------------------------|---------------------|---------------------|--------------------------|--------------------------------|----------------|---------|
| 1-6 x 24 mm                       | 30 mm            | 2.83 - 3.35 in<br>72 - 85mm | 111 - 18.33 ft<br>33.9 - 5.6 m | 100 yds<br>91 m     | 1/2 moa             | 170 moa / 250 moa        | 10.5 x 2.4 in<br>266.4 x 61 mm | 18 oz<br>510 g | CR2032  |