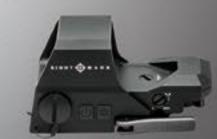

### ULTRA SHOT REFLEX SIGHTS pg 28-31

Few riflescopes possess the staggering features of the Wraith 4K Mini Family. Their 4K (3840x2160) CMOS sensor provides the clearest digital night vision imaging—and greatest detection range—of any commercially-available riflescopes. Technologically, Wraith 4K Minis dwarf the competition: Built-in videorecording, variable digital zoom and full-color, HD imaging on a flawless 1280x720 FLCOS screen. For its space-saving size and incredible price-point, the Wraith 4K Mini is amongst the finest riflescopes in the world today.